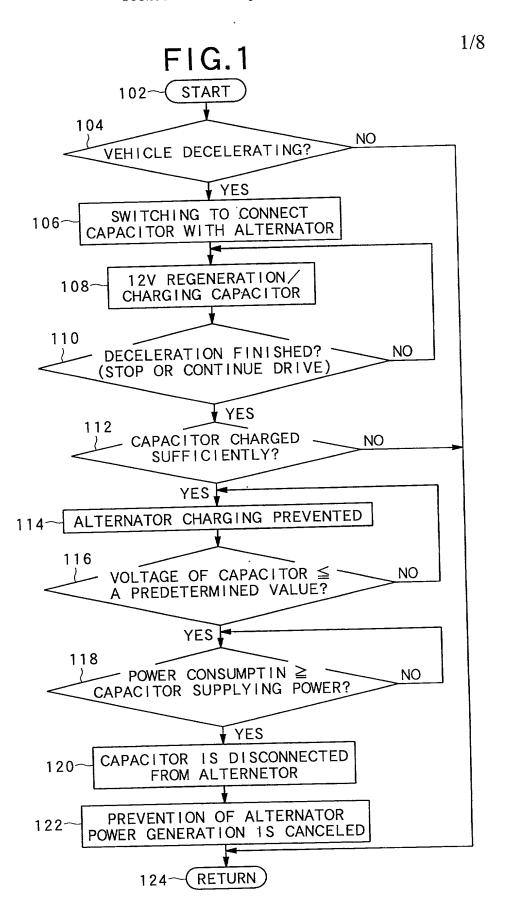

Title: POWER GENERATING CONTROLLER OF A VEHICLE Inventor(s): Kazuhiko MORIMOTO et al Serial No.: Unknown Docket No.: Saigoh C289

Title: POWER GENERATING CONTROLLER OF A VEHICLE Inventor(s): Kazuhiko MORIMOTO et al